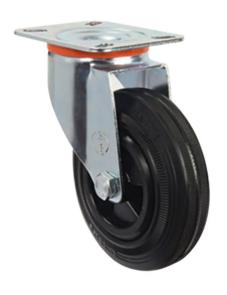

## **150MM PRESSED STEEL SWIVEL CASTOR WITH BLACK RUBBER WHEEL**

This castor features a bracket made of pressed steel, white zinc plated, double ball bearing fixed head, plastic dustguard, wheel axle with bolt and nut. The wheel centre made of pressed steel, grey rubber tyre (85 Shore A), without threadguards, plastic bearing.

| Bearing Type                   | Double Ball Journal |
|--------------------------------|---------------------|
| Colour                         | Black               |
| kg Load Capacity               | 130                 |
| Product Type                   | simple              |
| → Tread Width (mm)             | 40                  |
| Hardness of Tread              | 85 shore A          |
| Max Load Capacity of 4 Castors | 390                 |
| Plate Length (mm)              | 100                 |
| ार्ग Plate Width (mm)          | 85                  |
| Plate Hole Centres Width (mm)  | 60/80               |
| Plate Hole Diameter            | 10                  |
| I Total Castor Height          | 181                 |
| Wheel Colour                   | Black               |
|                                | Rubber              |
| © Wheel Centre                 | Pressed Steel       |
| Wheel Diameter (mm)            | 150                 |