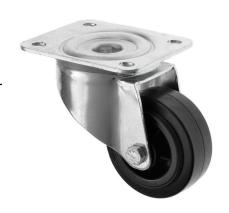

## 80mm Black Rubber Swivel Castor Wheel

## 80-3360-PVR

This 80mm swivel castor is made of a zinc plated housing which ensures the castor is robust enough and suitable for a variety of environments. The castors, with a black rubber wheel, are suitable for trolleys, equipment, machinery and general purposes. The castors wheel contains roller bearings making the castor easier to move.