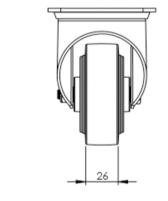

## **Technical Specifications**

| ٥                                               | Bearing Type                                                                                                         | Roller                                                    |
|-------------------------------------------------|----------------------------------------------------------------------------------------------------------------------|-----------------------------------------------------------|
| 50                                              | Colour                                                                                                               | No                                                        |
| 0                                               | Hardness of Tread                                                                                                    | A85                                                       |
| KG                                              | Load Capacity (kg)                                                                                                   | 70                                                        |
| KG<br>X4                                        | Max Load Capacity of 4 Castors                                                                                       | 210                                                       |
| <u>&gt;                                    </u> | Plate Dimension Length (mm)                                                                                          | 105                                                       |
|                                                 | Plate Dimension Width (mm)                                                                                           | 85                                                        |
|                                                 | Plate Hole Centres Length (mm)                                                                                       | 80/77                                                     |
|                                                 | Plate Hole Centres Width (mm)                                                                                        | 60                                                        |
| W.                                              | Plate Hole Diameter                                                                                                  | 8                                                         |
| 494                                             |                                                                                                                      |                                                           |
|                                                 | Product Type                                                                                                         | Top Plate Castors                                         |
| <b>₩</b>                                        | Swivel Radius                                                                                                        | 84                                                        |
|                                                 |                                                                                                                      |                                                           |
| ₫                                               | Swivel Radius                                                                                                        | 84                                                        |
| <b>₫</b>                                        | Swivel Radius Temperature Range                                                                                      | -20 min to +80 max                                        |
|                                                 | Swivel Radius Temperature Range Thread Material                                                                      | 84<br>-20 min to +80 max<br>No                            |
|                                                 | Swivel Radius  Temperature Range  Thread Material  Total Castor Height                                               | 84<br>-20 min to +80 max<br>No<br>108                     |
|                                                 | Swivel Radius  Temperature Range  Thread Material  Total Castor Height  Tread Width (mm)                             | 84<br>-20 min to +80 max<br>No<br>108<br>27               |
|                                                 | Swivel Radius  Temperature Range  Thread Material  Total Castor Height  Tread Width (mm)  Wheel Centre               | 84 -20 min to +80 max No 108 27 Black Polypropylene       |
|                                                 | Swivel Radius  Temperature Range  Thread Material  Total Castor Height  Tread Width (mm)  Wheel Centre  Wheel Colour | 84 -20 min to +80 max No 108 27 Black Polypropylene Black |

## **Dimensions**