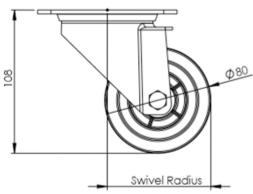

## **Technical Specifications**

| ٥                                               | Bearing Type                                                                                                         | Roller                                                    |
|-------------------------------------------------|----------------------------------------------------------------------------------------------------------------------|-----------------------------------------------------------|
| 50                                              | Colour                                                                                                               | No                                                        |
| 0                                               | Hardness of Tread                                                                                                    | A85                                                       |
| KG                                              | Load Capacity (kg)                                                                                                   | 70                                                        |
| KG<br>X4                                        | Max Load Capacity of 4 Castors                                                                                       | 210                                                       |
| <u>&gt;                                    </u> | Plate Dimension Length (mm)                                                                                          | 105                                                       |
|                                                 | Plate Dimension Width (mm)                                                                                           | 85                                                        |
|                                                 | Plate Hole Centres Length (mm)                                                                                       | 80/77                                                     |
|                                                 | Plate Hole Centres Width (mm)                                                                                        | 60                                                        |
| W.                                              | Plate Hole Diameter                                                                                                  | 8                                                         |
| 494                                             |                                                                                                                      |                                                           |
|                                                 | Product Type                                                                                                         | Top Plate Castors                                         |
| <b>₩</b>                                        | Swivel Radius                                                                                                        | 84                                                        |
|                                                 |                                                                                                                      |                                                           |
| ₫                                               | Swivel Radius                                                                                                        | 84                                                        |
| <b>₫</b>                                        | Swivel Radius Temperature Range                                                                                      | -20 min to +80 max                                        |
|                                                 | Swivel Radius Temperature Range Thread Material                                                                      | 84<br>-20 min to +80 max<br>No                            |
|                                                 | Swivel Radius  Temperature Range  Thread Material  Total Castor Height                                               | 84<br>-20 min to +80 max<br>No<br>108                     |
|                                                 | Swivel Radius  Temperature Range  Thread Material  Total Castor Height  Tread Width (mm)                             | 84<br>-20 min to +80 max<br>No<br>108<br>27               |
|                                                 | Swivel Radius  Temperature Range  Thread Material  Total Castor Height  Tread Width (mm)  Wheel Centre               | 84 -20 min to +80 max No 108 27 Black Polypropylene       |
|                                                 | Swivel Radius  Temperature Range  Thread Material  Total Castor Height  Tread Width (mm)  Wheel Centre  Wheel Colour | 84 -20 min to +80 max No 108 27 Black Polypropylene Black |

## **Dimensions**