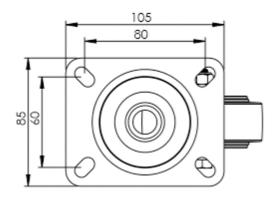

## **Technical Specifications**

| ٥                                               | Bearing Type                                                                                                         | Roller                                                    |
|-------------------------------------------------|----------------------------------------------------------------------------------------------------------------------|-----------------------------------------------------------|
| 50                                              | Colour                                                                                                               | No                                                        |
| 0                                               | Hardness of Tread                                                                                                    | A85                                                       |
| KG                                              | Load Capacity (kg)                                                                                                   | 70                                                        |
| KG<br>X4                                        | Max Load Capacity of 4 Castors                                                                                       | 210                                                       |
| <u>&gt;                                    </u> | Plate Dimension Length (mm)                                                                                          | 105                                                       |
|                                                 | Plate Dimension Width (mm)                                                                                           | 85                                                        |
|                                                 | Plate Hole Centres Length (mm)                                                                                       | 80/77                                                     |
|                                                 | Plate Hole Centres Width (mm)                                                                                        | 60                                                        |
| W.                                              | Plate Hole Diameter                                                                                                  | 8                                                         |
| 494                                             |                                                                                                                      |                                                           |
|                                                 | Product Type                                                                                                         | Top Plate Castors                                         |
| <b>₩</b>                                        | Swivel Radius                                                                                                        | 84                                                        |
|                                                 |                                                                                                                      |                                                           |
| ₫                                               | Swivel Radius                                                                                                        | 84                                                        |
| <b>₫</b>                                        | Swivel Radius Temperature Range                                                                                      | -20 min to +80 max                                        |
|                                                 | Swivel Radius Temperature Range Thread Material                                                                      | 84<br>-20 min to +80 max<br>No                            |
|                                                 | Swivel Radius  Temperature Range  Thread Material  Total Castor Height                                               | 84<br>-20 min to +80 max<br>No<br>108                     |
|                                                 | Swivel Radius  Temperature Range  Thread Material  Total Castor Height  Tread Width (mm)                             | 84<br>-20 min to +80 max<br>No<br>108<br>27               |
|                                                 | Swivel Radius  Temperature Range  Thread Material  Total Castor Height  Tread Width (mm)  Wheel Centre               | 84 -20 min to +80 max No 108 27 Black Polypropylene       |
|                                                 | Swivel Radius  Temperature Range  Thread Material  Total Castor Height  Tread Width (mm)  Wheel Centre  Wheel Colour | 84 -20 min to +80 max No 108 27 Black Polypropylene Black |

## **Dimensions**