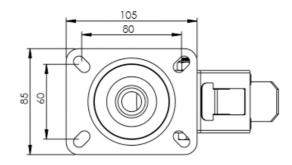

## **Technical Specifications**

| ٥           | Bearing Type                   | Plain              |
|-------------|--------------------------------|--------------------|
|             | Colour                         | No                 |
| 0           | Hardness of Tread              | D75                |
| KG          | Load Capacity (kg)             | 150                |
| KG<br>X4    | Max Load Capacity of 4 Castors | 450                |
|             | Plate Dimension Length (mm)    | 105                |
|             | Plate Dimension Width (mm)     | 85                 |
|             | Plate Hole Centres Length (mm) | 80/77              |
|             | Plate Hole Centres Width (mm)  | 60                 |
| W.          | Plate Hole Diameter            | 8                  |
|             | Product Type                   | Top Plate Castors  |
| ढ           | Swivel Radius                  | 123                |
| Į.          | Temperature Range              | -40 min to +80 max |
| <u>B</u>    | Thread Material                | No                 |
| <u>w</u>    | Total Castor Height            | 108                |
| <b>→</b> P- | Tread Width (mm)               | 34                 |
|             | Wheel Centre                   | White Polyamide    |
| 0           | Wheel Colour                   | White              |
| <u></u>     | Wheel Diameter(mm)             | 80                 |
| 0           | Wheel Material                 | Nylon              |
|             |                                |                    |

## **Dimensions**