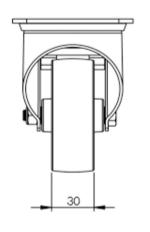

## **Technical Specifications**

| ٥           | Bearing Type                   | Plain              |
|-------------|--------------------------------|--------------------|
|             | Colour                         | No                 |
| 0           | Hardness of Tread              | D75                |
| KG          | Load Capacity (kg)             | 150                |
| KG<br>X4    | Max Load Capacity of 4 Castors | 450                |
|             | Plate Dimension Length (mm)    | 105                |
|             | Plate Dimension Width (mm)     | 85                 |
|             | Plate Hole Centres Length (mm) | 80/77              |
|             | Plate Hole Centres Width (mm)  | 60                 |
| W.          | Plate Hole Diameter            | 8                  |
|             | Product Type                   | Top Plate Castors  |
| ढ           | Swivel Radius                  | 123                |
| Į.          | Temperature Range              | -40 min to +80 max |
| <u>B</u>    | Thread Material                | No                 |
| <u>w</u>    | Total Castor Height            | 108                |
| <b>→</b> P- | Tread Width (mm)               | 34                 |
|             | Wheel Centre                   | White Polyamide    |
| 0           | Wheel Colour                   | White              |
| <u></u>     | Wheel Diameter(mm)             | 80                 |
| 0           | Wheel Material                 | Nylon              |
|             |                                |                    |

## **Dimensions**