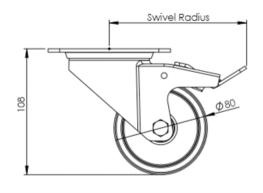

## **Technical Specifications**

| ٥           | Bearing Type                   | Plain              |
|-------------|--------------------------------|--------------------|
|             | Colour                         | No                 |
| 0           | Hardness of Tread              | D75                |
| KG          | Load Capacity (kg)             | 150                |
| KG<br>X4    | Max Load Capacity of 4 Castors | 450                |
|             | Plate Dimension Length (mm)    | 105                |
|             | Plate Dimension Width (mm)     | 85                 |
|             | Plate Hole Centres Length (mm) | 80/77              |
|             | Plate Hole Centres Width (mm)  | 60                 |
| W.          | Plate Hole Diameter            | 8                  |
|             | Product Type                   | Top Plate Castors  |
| ढ           | Swivel Radius                  | 123                |
| Į.          | Temperature Range              | -40 min to +80 max |
| <u>B</u>    | Thread Material                | No                 |
| <u>w</u>    | Total Castor Height            | 108                |
| <b>→</b> P- | Tread Width (mm)               | 34                 |
|             | Wheel Centre                   | White Polyamide    |
| 0           | Wheel Colour                   | White              |
| <u></u>     | Wheel Diameter(mm)             | 80                 |
| 0           | Wheel Material                 | Nylon              |
|             |                                |                    |

## **Dimensions**