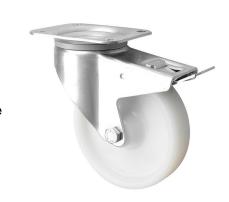

## 80mm Swivel Braked Castors Nylon Wheel

## 80-3360-NY/SWB

This 80mm braked castors are made of a zinc plated housing which ensures the castors are robust enough and suitable for a variety of environments. The braked swiveling castors, with the white nylon wheel is strong robust and durable and suitable for moving machinery and equipment. The foot operated wheel brake simultaneously brakes both the swivel castors head and the wheel.