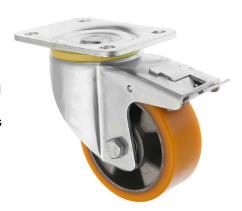

## **200mm Heavy Duty Castors with Brake Polyurethane Wheel**

## 200-5000-PAL/SWB

200mm extra heavy duty lockable castors made of heavy-duty pressed steel zinc. Housed in a polyurethane wheel and mounted on an aluminium centre for added strength. This 200mm polyurethane castor wheel runs on ball journal bearings, making the heavier loads easier to move. The foot operated wheel brake simultaneously brakes both the swivel castor head and the wheel. These lockable castors are suitable for a range of heavy duty applications, carrying loads 800kg per caster wheel. Overall height 240mm, 4 x M10 Bolt Fixing Plate for easy attachment.