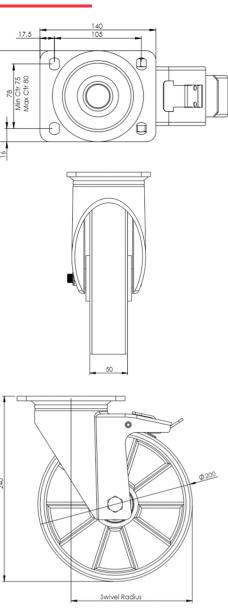

## **Technical Specifications**

| ٥              | Bearing Type                   | Ball Journal        |
|----------------|--------------------------------|---------------------|
|                | Colour                         | No                  |
| 0              | Hardness of Tread              | A92                 |
| KG             | Load Capacity (kg)             | 800                 |
| x4             | Max Load Capacity of 4 Castors | 2400                |
|                | Plate Dimension Length (mm)    | 140                 |
|                | Plate Dimension Width (mm)     | 110                 |
|                | Plate Hole Centres Length (mm) | 105                 |
| <u></u>        | Plate Hole Centres Width (mm)  | 80/75               |
| W <sub>K</sub> | Plate Hole Diameter            | 10                  |
|                | Product Type                   | Top Plate Castors   |
| 2              | Swivel Radius                  | 160                 |
| Į              | Temperature Range              | -20 min to + 60 max |
| 1              | Thread Material                | No                  |
| <u>\$</u> ]    | Total Castor Height            | 240                 |
| →P-            | Tread Width (mm)               | 50                  |
|                | Wheel Centre                   | Aluminium           |
| 0              | Wheel Colour                   | Yellow              |
| <u></u>        | Wheel Diameter(mm)             | 200                 |
| 0              | Wheel Material                 | Polyurethane        |
|                |                                |                     |

## **Dimensions**