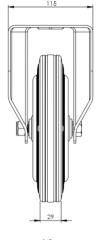

## **Technical Specifications**

|                       | Bearing Type                                                                                     | Roller                                    |
|-----------------------|--------------------------------------------------------------------------------------------------|-------------------------------------------|
| <b>53</b>             | Colour                                                                                           | No                                        |
| 0                     | Hardness of Tread                                                                                | A80                                       |
| KG                    | Load Capacity (kg)                                                                               | 205                                       |
| KG<br>X4              | Max Load Capacity of 4 Castors                                                                   | 615                                       |
|                       | Plate Dimension Length (mm)                                                                      | 140                                       |
|                       | Plate Dimension Width (mm)                                                                       | 110                                       |
|                       | Plate Hole Centres Length (mm)                                                                   | 105                                       |
| ) I                   | Plate Hole Centres Width (mm)                                                                    | 80                                        |
| **                    | Plate Hole Diameter                                                                              | 10                                        |
|                       |                                                                                                  |                                           |
| ٠                     | Product Type                                                                                     | Top Plate Castors                         |
| 0                     | Product Type Temperature Range                                                                   | Top Plate Castors -20 min to + 60 max     |
|                       |                                                                                                  |                                           |
|                       | Temperature Range                                                                                | -20 min to + 60 max                       |
| <u>I</u>              | Temperature Range Thread Material                                                                | -20 min to + 60 max                       |
| 1<br>1                | Temperature Range Thread Material Total Castor Height                                            | -20 min to + 60 max<br>No<br>240          |
| 1<br>1<br>3<br>1<br>1 | Temperature Range Thread Material Total Castor Height Tread Width (mm)                           | -20 min to + 60 max No 240 30             |
| 1<br>1<br>3<br>1<br>1 | Temperature Range Thread Material Total Castor Height Tread Width (mm) Wheel Centre              | -20 min to + 60 max No 240 30 Metal       |
|                       | Temperature Range Thread Material Total Castor Height Tread Width (mm) Wheel Centre Wheel Colour | -20 min to + 60 max No 240 30 Metal Black |

## **Dimensions**