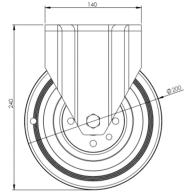

## **Technical Specifications**

|                       | Bearing Type                                                                                     | Roller                                    |
|-----------------------|--------------------------------------------------------------------------------------------------|-------------------------------------------|
| <b>53</b>             | Colour                                                                                           | No                                        |
| 0                     | Hardness of Tread                                                                                | A80                                       |
| KG                    | Load Capacity (kg)                                                                               | 205                                       |
| KG<br>X4              | Max Load Capacity of 4 Castors                                                                   | 615                                       |
|                       | Plate Dimension Length (mm)                                                                      | 140                                       |
|                       | Plate Dimension Width (mm)                                                                       | 110                                       |
|                       | Plate Hole Centres Length (mm)                                                                   | 105                                       |
| ) I                   | Plate Hole Centres Width (mm)                                                                    | 80                                        |
| **                    | Plate Hole Diameter                                                                              | 10                                        |
|                       |                                                                                                  |                                           |
| ٠                     | Product Type                                                                                     | Top Plate Castors                         |
| 0                     | Product Type Temperature Range                                                                   | Top Plate Castors -20 min to + 60 max     |
|                       |                                                                                                  |                                           |
|                       | Temperature Range                                                                                | -20 min to + 60 max                       |
| <u>I</u>              | Temperature Range Thread Material                                                                | -20 min to + 60 max                       |
| 1<br>1                | Temperature Range Thread Material Total Castor Height                                            | -20 min to + 60 max<br>No<br>240          |
| 1<br>1<br>3<br>1<br>1 | Temperature Range Thread Material Total Castor Height Tread Width (mm)                           | -20 min to + 60 max No 240 30             |
| 1<br>1<br>3<br>1<br>1 | Temperature Range Thread Material Total Castor Height Tread Width (mm) Wheel Centre              | -20 min to + 60 max No 240 30 Metal       |
|                       | Temperature Range Thread Material Total Castor Height Tread Width (mm) Wheel Centre Wheel Colour | -20 min to + 60 max No 240 30 Metal Black |

## **Dimensions**