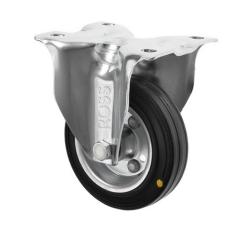

## 200mm Fixed Castor with an Anti Static Rubber Wheel

200-3368-ASR

This 200mm fixed castor with a black anti static rubber wheel which is suitable for spark free environments where it is important to have electrically conductive wheels, such as in clean rooms. This particular rubber wheel also has a 205kg load capacity and roller bearings.