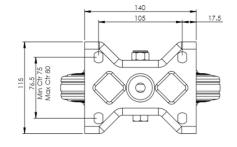

## **Technical Specifications**

|                       | Bearing Type                                                                                     | Roller                                    |
|-----------------------|--------------------------------------------------------------------------------------------------|-------------------------------------------|
| <b>53</b>             | Colour                                                                                           | No                                        |
| 0                     | Hardness of Tread                                                                                | A80                                       |
| KG                    | Load Capacity (kg)                                                                               | 205                                       |
| KG<br>X4              | Max Load Capacity of 4 Castors                                                                   | 615                                       |
|                       | Plate Dimension Length (mm)                                                                      | 140                                       |
|                       | Plate Dimension Width (mm)                                                                       | 110                                       |
|                       | Plate Hole Centres Length (mm)                                                                   | 105                                       |
| ) I                   | Plate Hole Centres Width (mm)                                                                    | 80                                        |
| **                    | Plate Hole Diameter                                                                              | 10                                        |
|                       |                                                                                                  |                                           |
| ٠                     | Product Type                                                                                     | Top Plate Castors                         |
| 0                     | Product Type Temperature Range                                                                   | Top Plate Castors -20 min to + 60 max     |
|                       |                                                                                                  |                                           |
|                       | Temperature Range                                                                                | -20 min to + 60 max                       |
| <u>I</u>              | Temperature Range Thread Material                                                                | -20 min to + 60 max                       |
| 1<br>1                | Temperature Range Thread Material Total Castor Height                                            | -20 min to + 60 max<br>No<br>240          |
| 1<br>1<br>3<br>1<br>1 | Temperature Range Thread Material Total Castor Height Tread Width (mm)                           | -20 min to + 60 max No 240 30             |
| 1<br>1<br>3<br>1<br>1 | Temperature Range Thread Material Total Castor Height Tread Width (mm) Wheel Centre              | -20 min to + 60 max No 240 30 Metal       |
|                       | Temperature Range Thread Material Total Castor Height Tread Width (mm) Wheel Centre Wheel Colour | -20 min to + 60 max No 240 30 Metal Black |

## **Dimensions**