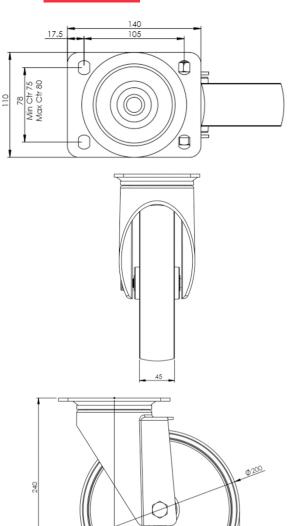

## **Technical Specifications**

| Ô        | Bearing Type                   | Roller             |
|----------|--------------------------------|--------------------|
| 5        | Colour                         | No                 |
| 0        | Hardness of Tread              | D75                |
| KG       | Load Capacity (kg)             | 400                |
|          | Manufacturer Part No.          | TSZ7 NSR 200/50 P3 |
| ×G<br>×4 | Max Load Capacity of 4 Castors | 1200               |
|          | Plate Dimension Length (mm)    | 137                |
|          | Plate Dimension Width (mm)     | 105                |
|          | Plate Hole Centres Length (mm) | 105                |
|          | Plate Hole Centres Width (mm)  | 80/75              |
| ***      | Plate Hole Diameter            | 10                 |
| Ô        | Product Type                   | Top Plate Castors  |
| 3        | Swivel Radius                  | 165                |
| Į        | Temperature Range              | -40 min to +80 max |
| <u>I</u> | Thread Material                | No                 |
| <u>1</u> | Total Castor Height            | 240                |
|          | Tread Width (mm)               | 46                 |
| 0        | Wheel Centre                   | White Polyamide    |
| 0        | Wheel Colour                   | White              |
| $\odot$  | Wheel Diameter(mm)             | 200                |
| 0        | Wheel Material                 | Nylon              |

## Dimensions

Swivel Radius

Ross Handling 1 Tuxford Road Leicester LE4 9TZ