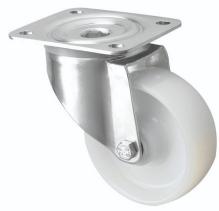

## Nylon Castors - 200mm Nylon Swivel Castors 200-3360-NYB

These 200mm nylon castors are made of a zinc plated housing which ensures the castor is robust enough and suitable for a variety of environments. The swiveling castors, with the white nylon wheel is strong robust and durable and suitable for moving machinery and equipment. The white nylon wheel in these castors contains roller bearings making it easier to move whilst maintaining core strength.