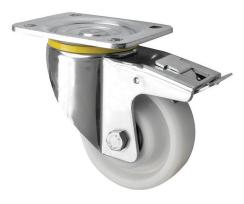

## Heavy Duty Swivel Castor with Brake 160mm Nylon Wheel 160-5000-NYB/SWB

This 160mm extra heavy duty castor is made of a heavy duty pressed steel zinc plated, housing a nylon wheel. This castor wheel runs on ball journal bearings, making the heavier loads easier to move. The foot operated wheel brake simultaneously brakes both the swivel castor head and the wheel. These castors are suitable for a range of heavy duty applications.