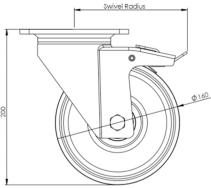

## **Technical Specifications**

| Ô        | Bearing Type                                                                                                     | Ball Journal                                                        |
|----------|------------------------------------------------------------------------------------------------------------------|---------------------------------------------------------------------|
| 5        | Colour                                                                                                           | No                                                                  |
| 0        | Hardness of Tread                                                                                                | D75                                                                 |
| KG       | Load Capacity (kg)                                                                                               | 700                                                                 |
| Ka<br>x4 | Max Load Capacity of 4 Castors                                                                                   | 2100                                                                |
|          | Plate Dimension Length (mm)                                                                                      | 140                                                                 |
| 123      | Plate Dimension Width (mm)                                                                                       | 110                                                                 |
|          | Plate Hole Centres Length (mm)                                                                                   | 105                                                                 |
|          | Plate Hole Centres Width (mm)                                                                                    | 80/75                                                               |
| *        | Plate Hole Diameter                                                                                              | 10                                                                  |
|          |                                                                                                                  |                                                                     |
| Ö        | Product Type                                                                                                     | Top Plate Castors                                                   |
| 5<br>0   | Product Type<br>Swivel Radius                                                                                    | Top Plate Castors                                                   |
|          |                                                                                                                  | -                                                                   |
| 5        | Swivel Radius                                                                                                    | 150                                                                 |
|          | Swivel Radius<br>Temperature Range                                                                               | 150<br>-40 min to + 80 max                                          |
|          | Swivel Radius<br>Temperature Range<br>Thread Material                                                            | 150<br>-40 min to + 80 max<br>No                                    |
|          | Swivel Radius<br>Temperature Range<br>Thread Material<br>Total Castor Height                                     | 150<br>-40 min to + 80 max<br>No<br>200                             |
|          | Swivel Radius<br>Temperature Range<br>Thread Material<br>Total Castor Height<br>Tread Width (mm)                 | 150<br>-40 min to + 80 max<br>No<br>200<br>40                       |
|          | Swivel Radius<br>Temperature Range<br>Thread Material<br>Total Castor Height<br>Tread Width (mm)<br>Wheel Centre | 150<br>-40 min to + 80 max<br>No<br>200<br>40<br>Polyamide          |
|          | Swivel Radius Temperature Range Thread Material Total Castor Height Tread Width (mm) Wheel Centre Wheel Colour   | 150<br>-40 min to + 80 max<br>No<br>200<br>40<br>Polyamide<br>White |

Dimensions

Email: sales@rosscastors.co.uk

Ross Handling 1 Tuxford Road Leicester LE4 9TZ