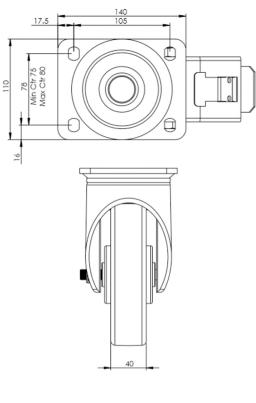

## **Technical Specifications**

| Ô        | Bearing Type                                                                                                     | Ball Journal                                                        |
|----------|------------------------------------------------------------------------------------------------------------------|---------------------------------------------------------------------|
| 5        | Colour                                                                                                           | No                                                                  |
| 0        | Hardness of Tread                                                                                                | D75                                                                 |
| KG       | Load Capacity (kg)                                                                                               | 700                                                                 |
| Ka<br>x4 | Max Load Capacity of 4 Castors                                                                                   | 2100                                                                |
|          | Plate Dimension Length (mm)                                                                                      | 140                                                                 |
| 123      | Plate Dimension Width (mm)                                                                                       | 110                                                                 |
|          | Plate Hole Centres Length (mm)                                                                                   | 105                                                                 |
|          | Plate Hole Centres Width (mm)                                                                                    | 80/75                                                               |
| *        | Plate Hole Diameter                                                                                              | 10                                                                  |
|          |                                                                                                                  |                                                                     |
| Ö        | Product Type                                                                                                     | Top Plate Castors                                                   |
| 5<br>0   | Product Type<br>Swivel Radius                                                                                    | Top Plate Castors                                                   |
|          |                                                                                                                  | -                                                                   |
| 5        | Swivel Radius                                                                                                    | 150                                                                 |
|          | Swivel Radius<br>Temperature Range                                                                               | 150<br>-40 min to + 80 max                                          |
|          | Swivel Radius<br>Temperature Range<br>Thread Material                                                            | 150<br>-40 min to + 80 max<br>No                                    |
|          | Swivel Radius<br>Temperature Range<br>Thread Material<br>Total Castor Height                                     | 150<br>-40 min to + 80 max<br>No<br>200                             |
|          | Swivel Radius<br>Temperature Range<br>Thread Material<br>Total Castor Height<br>Tread Width (mm)                 | 150<br>-40 min to + 80 max<br>No<br>200<br>40                       |
|          | Swivel Radius<br>Temperature Range<br>Thread Material<br>Total Castor Height<br>Tread Width (mm)<br>Wheel Centre | 150<br>-40 min to + 80 max<br>No<br>200<br>40<br>Polyamide          |
|          | Swivel Radius Temperature Range Thread Material Total Castor Height Tread Width (mm) Wheel Centre Wheel Colour   | 150<br>-40 min to + 80 max<br>No<br>200<br>40<br>Polyamide<br>White |

Dimensions

Email: sales@rosscastors.co.uk

Ross Handling 1 Tuxford Road Leicester LE4 9TZ