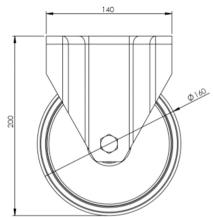

## **Technical Specifications**

|                | Bearing Type                   | Roller                |
|----------------|--------------------------------|-----------------------|
| <b>53</b>      | Colour                         | No                    |
| 0              | Hardness of Tread              | D75                   |
| KG             | Load Capacity (kg)             | 350                   |
|                | Manufacturer Part No.          | TSZ7 NSR 160/40 P3 FA |
| KG<br>X4       | Max Load Capacity of 4 Castors | 1050                  |
|                | Plate Dimension Length (mm)    | 140                   |
| <b>5 1</b>     | Plate Dimension Width (mm)     | 110                   |
|                | Plate Hole Centres Length (mm) | 105                   |
|                | Plate Hole Centres Width (mm)  | 80/75                 |
| No.            | Plate Hole Diameter            | 10                    |
| ٥              | Product Type                   | Top Plate Castors     |
| Į.             | Temperature Range              | -40 min to +80 max    |
| 1              | Thread Material                | No                    |
| <u>&amp;</u> ] | Total Castor Height            | 200                   |
| <b>→</b> P(-   | Tread Width (mm)               | 40                    |
| <b>(S)</b>     | Wheel Centre                   | White Polyamide       |
| 0              | Wheel Colour                   | White                 |
| <u></u>        | Wheel Diameter(mm)             | 160                   |
| 0              | Wheel Material                 | Nylon                 |
|                |                                |                       |

## **Dimensions**