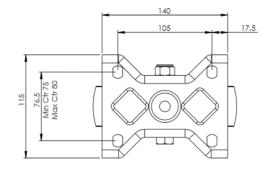

## **Technical Specifications**

|                | Bearing Type                   | Roller                |
|----------------|--------------------------------|-----------------------|
| <b>53</b>      | Colour                         | No                    |
| 0              | Hardness of Tread              | D75                   |
| KG             | Load Capacity (kg)             | 350                   |
|                | Manufacturer Part No.          | TSZ7 NSR 160/40 P3 FA |
| KG<br>X4       | Max Load Capacity of 4 Castors | 1050                  |
|                | Plate Dimension Length (mm)    | 140                   |
| <b>5 1</b>     | Plate Dimension Width (mm)     | 110                   |
|                | Plate Hole Centres Length (mm) | 105                   |
|                | Plate Hole Centres Width (mm)  | 80/75                 |
| No.            | Plate Hole Diameter            | 10                    |
| ٥              | Product Type                   | Top Plate Castors     |
| Į.             | Temperature Range              | -40 min to +80 max    |
| 1              | Thread Material                | No                    |
| <u>&amp;</u> ] | Total Castor Height            | 200                   |
| <b>→</b> P(-   | Tread Width (mm)               | 40                    |
| <b>(S)</b>     | Wheel Centre                   | White Polyamide       |
| 0              | Wheel Colour                   | White                 |
| <u></u>        | Wheel Diameter(mm)             | 160                   |
| 0              | Wheel Material                 | Nylon                 |
|                |                                |                       |

## **Dimensions**