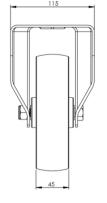

## **Technical Specifications**

|                | Bearing Type                   | Roller                |
|----------------|--------------------------------|-----------------------|
| <b>53</b>      | Colour                         | No                    |
| 0              | Hardness of Tread              | D75                   |
| KG             | Load Capacity (kg)             | 350                   |
|                | Manufacturer Part No.          | TSZ7 NSR 160/40 P3 FA |
| KG<br>X4       | Max Load Capacity of 4 Castors | 1050                  |
|                | Plate Dimension Length (mm)    | 140                   |
| <b>5 1</b>     | Plate Dimension Width (mm)     | 110                   |
|                | Plate Hole Centres Length (mm) | 105                   |
|                | Plate Hole Centres Width (mm)  | 80/75                 |
| No.            | Plate Hole Diameter            | 10                    |
| ٥              | Product Type                   | Top Plate Castors     |
| Į.             | Temperature Range              | -40 min to +80 max    |
| 1              | Thread Material                | No                    |
| <u>&amp;</u> ] | Total Castor Height            | 200                   |
| <b>→</b> P(-   | Tread Width (mm)               | 40                    |
| <b>(S)</b>     | Wheel Centre                   | White Polyamide       |
| 0              | Wheel Colour                   | White                 |
| <u></u>        | Wheel Diameter(mm)             | 160                   |
| 0              | Wheel Material                 | Nylon                 |
|                |                                |                       |

## **Dimensions**