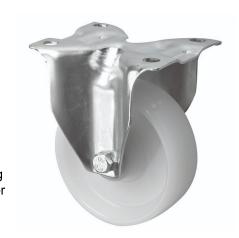

## **160mm Fixed Castors Nylon Wheel**

160-3368-NYB

This 160mm fixed castors is made of a zinc plated housing which ensures the castors are robust and suitable for a variety of environments. The fixed castors, with the white nylon wheel are strong robust and durable and suitable for moving machinery and equipment. The white nylon wheel contains roller bearings making it easier to move whilst maintaining core strength. Fixed castors can be teamed up with swiveling castors or braked castors for maximum control when moving.