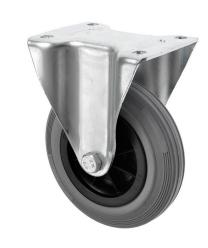

## 160mm Grey Rubber Wheel Fixed Castor

160-3368-GVR

This 160mm fixed castor is made of a zinc plated housing which ensures the castor is robust enough and suitable for a variety of environments. The fixed castor, with the non marking grey rubber wheel, is suitable for trolleys, equipment and general purposes. The non marking grey rubber wheel with roller bearings means the castor is quiet to move, will not mark the floor. Fixed castors can be teamed up with swiveling and braked castors for maximum control when moving.