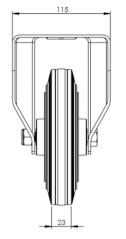

| -20 min to +80 max                                         |
|          | Temperature Range Thread Material Total Castor Height                                            | -20 min to +80 max<br>No<br>200                            |
|          | Temperature Range Thread Material Total Castor Height Tread Width (mm)                           | -20 min to +80 max<br>No<br>200<br>25                      |
|          | Temperature Range Thread Material Total Castor Height Tread Width (mm) Wheel Centre              | -20 min to +80 max No 200 25 Black Polypropylene           |
|          | Temperature Range Thread Material Total Castor Height Tread Width (mm) Wheel Centre Wheel Colour | -20 min to +80 max  No  200  25  Black Polypropylene  Grey |

## **Dimensions**