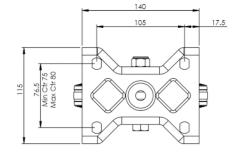

## **Technical Specifications**

|          | Bearing Type                                                                                     | Roller                                                     |
|----------|--------------------------------------------------------------------------------------------------|------------------------------------------------------------|
| <b>S</b> | Colour                                                                                           | No                                                         |
| 0        | Hardness of Tread                                                                                | A80                                                        |
| KG       | Load Capacity (kg)                                                                               | 150                                                        |
| KG<br>X4 | Max Load Capacity of 4 Castors                                                                   | 450                                                        |
| <u>↓</u> | Plate Dimension Length (mm)                                                                      | 140                                                        |
|          | Plate Dimension Width (mm)                                                                       | 110                                                        |
|          | Plate Hole Centres Length (mm)                                                                   | 105                                                        |
|          | Plate Hole Centres Width (mm)                                                                    | 80/75                                                      |
| **       | Plate Hole Diameter                                                                              | 10                                                         |
| _        |                                                                                                  |                                                            |
| 0        | Product Type                                                                                     | Top Plate Castors                                          |
| 0        | Product Type Temperature Range                                                                   | Top Plate Castors -20 min to +80 max                       |
|          | • •                                                                                              |                                                            |
| 1        | Temperature Range                                                                                | -20 min to +80 max                                         |
|          | Temperature Range Thread Material                                                                | -20 min to +80 max                                         |
|          | Temperature Range Thread Material Total Castor Height                                            | -20 min to +80 max<br>No<br>200                            |
|          | Temperature Range Thread Material Total Castor Height Tread Width (mm)                           | -20 min to +80 max<br>No<br>200<br>25                      |
|          | Temperature Range Thread Material Total Castor Height Tread Width (mm) Wheel Centre              | -20 min to +80 max No 200 25 Black Polypropylene           |
|          | Temperature Range Thread Material Total Castor Height Tread Width (mm) Wheel Centre Wheel Colour | -20 min to +80 max  No  200  25  Black Polypropylene  Grey |

## **Dimensions**