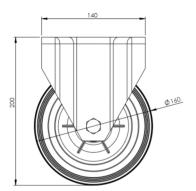

## **Technical Specifications**

|          | Bearing Type                                                                                     | Roller                                                     |
|----------|--------------------------------------------------------------------------------------------------|------------------------------------------------------------|
| <b>S</b> | Colour                                                                                           | No                                                         |
| 0        | Hardness of Tread                                                                                | A80                                                        |
| KG       | Load Capacity (kg)                                                                               | 150                                                        |
| KG<br>X4 | Max Load Capacity of 4 Castors                                                                   | 450                                                        |
| <u>↓</u> | Plate Dimension Length (mm)                                                                      | 140                                                        |
|          | Plate Dimension Width (mm)                                                                       | 110                                                        |
|          | Plate Hole Centres Length (mm)                                                                   | 105                                                        |
|          | Plate Hole Centres Width (mm)                                                                    | 80/75                                                      |
| **       | Plate Hole Diameter                                                                              | 10                                                         |
| _        |                                                                                                  |                                                            |
| 0        | Product Type                                                                                     | Top Plate Castors                                          |
| 0        | Product Type Temperature Range                                                                   | Top Plate Castors -20 min to +80 max                       |
|          | • •                                                                                              |                                                            |
| 1        | Temperature Range                                                                                | -20 min to +80 max                                         |
|          | Temperature Range Thread Material                                                                | -20 min to +80 max                                         |
|          | Temperature Range Thread Material Total Castor Height                                            | -20 min to +80 max<br>No<br>200                            |
|          | Temperature Range Thread Material Total Castor Height Tread Width (mm)                           | -20 min to +80 max<br>No<br>200<br>25                      |
|          | Temperature Range Thread Material Total Castor Height Tread Width (mm) Wheel Centre              | -20 min to +80 max No 200 25 Black Polypropylene           |
|          | Temperature Range Thread Material Total Castor Height Tread Width (mm) Wheel Centre Wheel Colour | -20 min to +80 max  No  200  25  Black Polypropylene  Grey |

## **Dimensions**