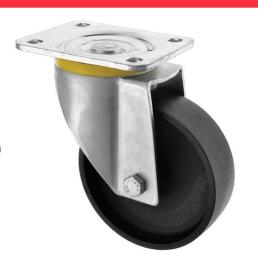

## 150mm Heavy Duty Swivel Castors Cast Iron Wheel

## 150-5000-CIB

This 150mm extra heavy duty swivel castors is made of a heavy duty pressed steel zinc plated, housing a heavy duty cast iron wheel. This swivel castor wheel runs on ball bearings, making heavier loads easier to move. These castors are suitable for a range of heavy duty applications