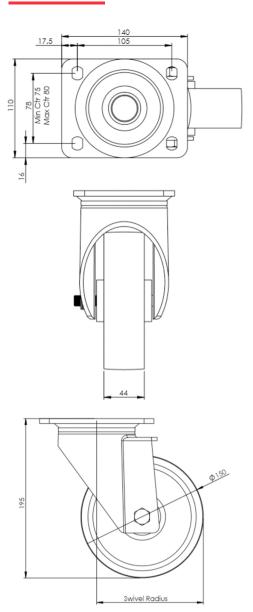

## **Dimensions**

## **Technical Specifications**

|            | Bearing Type                   | Roller             |
|------------|--------------------------------|--------------------|
|            | Colour                         | No                 |
| KG         | Load Capacity (kg)             | 700                |
| KG<br>X4   | Max Load Capacity of 4 Castors | 2100               |
|            | Plate Dimension Length (mm)    | 140                |
|            | Plate Dimension Width (mm)     | 110                |
|            | Plate Hole Centres Length (mm) | 105                |
| I          | Plate Hole Centres Width (mm)  | 80/75              |
| ***        | Plate Hole Diameter            | 10                 |
|            | Product Type                   | Top Plate Castors  |
| 3          | Swivel Radius                  | 125                |
|            | Temperature Range              | -20 min to +60 max |
| <u>B</u>   | Thread Material                | No                 |
| <u>w</u> i | Total Castor Height            | 190                |
| <b>₽</b>   | Tread Width (mm)               | 45                 |
|            | Wheel Centre                   | Cast Iron          |
| 0          | Wheel Colour                   | Cast Iron          |
| <u></u>    | Wheel Diameter(mm)             | 150                |
| 0          | Wheel Material                 | Cast Iron          |
|            |                                |                    |