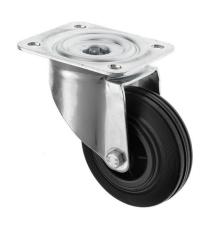

## 125mm Black Rubber Swivel Castor Wheel

## 125-3360-PVR

This 125mm swivel castor is made of a zinc plated housing which ensures the castor is robust enough and suitable for a variety of environments. The castors, with a black rubber wheel, are suitable for trolleys, equipment, machinery and general purposes. The castors wheel with a red centre, contains roller bearings making the castor easier to move.