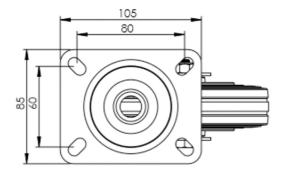

## **Technical Specifications**

| ٥                                      | Bearing Type                   | Roller             |
|----------------------------------------|--------------------------------|--------------------|
| <b>S</b>                               | Colour                         | No                 |
| 0                                      | Hardness of Tread              | A85                |
| KG                                     | Load Capacity (kg)             | 100                |
| xq<br>x4                               | Max Load Capacity of 4 Castors | 300                |
| <u>&gt;</u>                            | Plate Dimension Length (mm)    | 105                |
| <u> </u>                               | Plate Dimension Width (mm)     | 85                 |
|                                        | Plate Hole Centres Length (mm) | 80/77              |
|                                        | Plate Hole Centres Width (mm)  | 60                 |
| ************************************** | Plate Hole Diameter            | 8                  |
| ٥                                      | Product Type                   | Top Plate Castors  |
| ₫                                      | Swivel Radius                  | 103                |
| 1                                      | Temperature Range              | -20 min to +80 max |
|                                        | Thread Material                | No                 |
| <u>&amp;</u> ]                         | Total Castor Height            | 155                |
| →0←                                    | Tread Width (mm)               | 23                 |
| <b>(S)</b>                             | Wheel Centre                   | Red Polypropylene  |
| 0                                      | Wheel Colour                   | Black              |
| <u></u>                                | Wheel Diameter(mm)             | 125                |
| 0                                      | Wheel Material                 | Rubber             |
|                                        |                                |                    |

## **Dimensions**