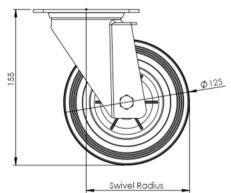

## **Technical Specifications**

| ٥                                      | Bearing Type                   | Roller             |
|----------------------------------------|--------------------------------|--------------------|
| <b>S</b>                               | Colour                         | No                 |
| 0                                      | Hardness of Tread              | A85                |
| KG                                     | Load Capacity (kg)             | 100                |
| xq<br>x4                               | Max Load Capacity of 4 Castors | 300                |
| <u>&gt;</u>                            | Plate Dimension Length (mm)    | 105                |
| <u> </u>                               | Plate Dimension Width (mm)     | 85                 |
|                                        | Plate Hole Centres Length (mm) | 80/77              |
|                                        | Plate Hole Centres Width (mm)  | 60                 |
| ************************************** | Plate Hole Diameter            | 8                  |
| ٥                                      | Product Type                   | Top Plate Castors  |
| ₫                                      | Swivel Radius                  | 103                |
| 1                                      | Temperature Range              | -20 min to +80 max |
|                                        | Thread Material                | No                 |
| <u>&amp;</u> ]                         | Total Castor Height            | 155                |
| →0←                                    | Tread Width (mm)               | 23                 |
| <b>(S)</b>                             | Wheel Centre                   | Red Polypropylene  |
| 0                                      | Wheel Colour                   | Black              |
| <u></u>                                | Wheel Diameter(mm)             | 125                |
| 0                                      | Wheel Material                 | Rubber             |
|                                        |                                |                    |

## **Dimensions**