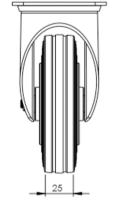

## **Technical Specifications**

| ٥                                      | Bearing Type                   | Roller             |
|----------------------------------------|--------------------------------|--------------------|
| <b>S</b>                               | Colour                         | No                 |
| 0                                      | Hardness of Tread              | A85                |
| KG                                     | Load Capacity (kg)             | 100                |
| xq<br>x4                               | Max Load Capacity of 4 Castors | 300                |
| <u>&gt;</u>                            | Plate Dimension Length (mm)    | 105                |
| <u> </u>                               | Plate Dimension Width (mm)     | 85                 |
|                                        | Plate Hole Centres Length (mm) | 80/77              |
|                                        | Plate Hole Centres Width (mm)  | 60                 |
| ************************************** | Plate Hole Diameter            | 8                  |
| ٥                                      | Product Type                   | Top Plate Castors  |
| ₫                                      | Swivel Radius                  | 103                |
| 1                                      | Temperature Range              | -20 min to +80 max |
|                                        | Thread Material                | No                 |
| <u>&amp;</u> ]                         | Total Castor Height            | 155                |
| →0←                                    | Tread Width (mm)               | 23                 |
| <b>(S)</b>                             | Wheel Centre                   | Red Polypropylene  |
| 0                                      | Wheel Colour                   | Black              |
| <u></u>                                | Wheel Diameter(mm)             | 125                |
| 0                                      | Wheel Material                 | Rubber             |
|                                        |                                |                    |

## **Dimensions**