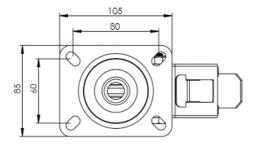

## **Technical Specifications**

|             | Bearing Type                   | Roller                  |
|-------------|--------------------------------|-------------------------|
| <b>53</b>   | Colour                         | No                      |
| 0           | Hardness of Tread              | A80                     |
| KG          | Load Capacity (kg)             | 70                      |
| KG<br>X4    | Max Load Capacity of 4 Castors | 210                     |
|             | Plate Dimension Length (mm)    | 105                     |
| 2 31        | Plate Dimension Width (mm)     | 85                      |
|             | Plate Hole Centres Length (mm) | 80                      |
|             | Plate Hole Centres Width (mm)  | 60                      |
| W.          | Plate Hole Diameter            | 8                       |
|             | Product Type                   | Top Plate Castors       |
| 3           | Swivel Radius                  | 125                     |
| 1           | Temperature Range              | -20 min to + 60 max     |
| <u>B</u>    | Thread Material                | No                      |
| <u>w</u> 1  | Total Castor Height            | 128                     |
| <b>→</b> P- | Tread Width (mm)               | 22                      |
|             | Wheel Centre                   | Metal                   |
| 0           | Wheel Colour                   | Black                   |
| <u> </u>    | Wheel Diameter(mm)             | 100                     |
| 0           | Wheel Material                 | Black Antistatic Rubber |
|             |                                |                         |

## **Dimensions**