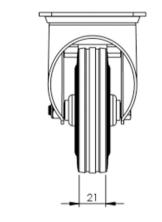

## **Technical Specifications**

|             | Bearing Type                   | Roller                  |
|-------------|--------------------------------|-------------------------|
| <b>53</b>   | Colour                         | No                      |
| 0           | Hardness of Tread              | A80                     |
| KG          | Load Capacity (kg)             | 70                      |
| KG<br>X4    | Max Load Capacity of 4 Castors | 210                     |
|             | Plate Dimension Length (mm)    | 105                     |
| 2 31        | Plate Dimension Width (mm)     | 85                      |
|             | Plate Hole Centres Length (mm) | 80                      |
|             | Plate Hole Centres Width (mm)  | 60                      |
| W.          | Plate Hole Diameter            | 8                       |
|             | Product Type                   | Top Plate Castors       |
| 3           | Swivel Radius                  | 125                     |
| 1           | Temperature Range              | -20 min to + 60 max     |
| <u>B</u>    | Thread Material                | No                      |
| <u>w</u> 1  | Total Castor Height            | 128                     |
| <b>→</b> P- | Tread Width (mm)               | 22                      |
|             | Wheel Centre                   | Metal                   |
| 0           | Wheel Colour                   | Black                   |
| <u> </u>    | Wheel Diameter(mm)             | 100                     |
| 0           | Wheel Material                 | Black Antistatic Rubber |
|             |                                |                         |

## **Dimensions**