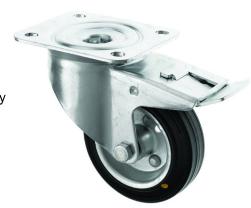

## 100mm Swivel Castors with an Anti Static Rubber Wheel and Brake

## 100-3360-ASR/SWB

This 100mm medium duty swivel top plate castors with a brake and an anti static black rubber wheel is suitable for spark free environments where it is important to have electrically conductive wheels, such as in Clean rooms. Anti static castors are electrically conductive and prevent the build up of static. The foot operated brake simultaneously brakes both the swivel head and the wheel.