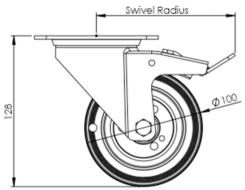

## **Technical Specifications**

|             | Bearing Type                   | Roller                  |
|-------------|--------------------------------|-------------------------|
| <b>53</b>   | Colour                         | No                      |
| 0           | Hardness of Tread              | A80                     |
| KG          | Load Capacity (kg)             | 70                      |
| KG<br>X4    | Max Load Capacity of 4 Castors | 210                     |
|             | Plate Dimension Length (mm)    | 105                     |
| 2 31        | Plate Dimension Width (mm)     | 85                      |
|             | Plate Hole Centres Length (mm) | 80                      |
|             | Plate Hole Centres Width (mm)  | 60                      |
| W.          | Plate Hole Diameter            | 8                       |
|             | Product Type                   | Top Plate Castors       |
| 3           | Swivel Radius                  | 125                     |
| 1           | Temperature Range              | -20 min to + 60 max     |
| <u>B</u>    | Thread Material                | No                      |
| <u>w</u> 1  | Total Castor Height            | 128                     |
| <b>→</b> P- | Tread Width (mm)               | 22                      |
|             | Wheel Centre                   | Metal                   |
| 0           | Wheel Colour                   | Black                   |
| <u> </u>    | Wheel Diameter(mm)             | 100                     |
| 0           | Wheel Material                 | Black Antistatic Rubber |
|             |                                |                         |

## **Dimensions**