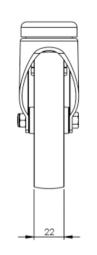

## **Technical Specifications**

|                | Bearing Type                   | Plain               |
|----------------|--------------------------------|---------------------|
|                | Bolt Hole Size (mm)            | 10                  |
| 50             | Colour                         | No                  |
| KG             | Load Capacity (kg)             | 85                  |
| KG<br>X4       | Max Load Capacity of 4 Castors | 255                 |
| ٥              | Product Type                   | Bolt Hole Castors   |
| ₫              | Swivel Radius                  | 97                  |
| 1              | Thread Material                | No                  |
| <u>&amp;</u> ] | Total Castor Height            | 122                 |
|                | Tread Width (mm)               | 22                  |
| <b>(S)</b>     | Wheel Centre                   | Black Polypropylene |
| 0              | Wheel Colour                   | Black               |
| <u></u>        | Wheel Diameter(mm)             | 100                 |
| 0              | Wheel Material                 | Polypropylene       |
|                |                                |                     |

## **Dimensions**