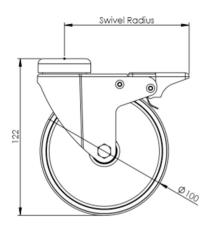

## **Technical Specifications**

|                | Bearing Type                   | Plain               |
|----------------|--------------------------------|---------------------|
|                | Bolt Hole Size (mm)            | 10                  |
| 50             | Colour                         | No                  |
| KG             | Load Capacity (kg)             | 85                  |
| KG<br>X4       | Max Load Capacity of 4 Castors | 255                 |
| ٥              | Product Type                   | Bolt Hole Castors   |
| ₫              | Swivel Radius                  | 97                  |
| 1              | Thread Material                | No                  |
| <u>&amp;</u> ] | Total Castor Height            | 122                 |
|                | Tread Width (mm)               | 22                  |
| <b>(S)</b>     | Wheel Centre                   | Black Polypropylene |
| 0              | Wheel Colour                   | Black               |
| <u></u>        | Wheel Diameter(mm)             | 100                 |
| 0              | Wheel Material                 | Polypropylene       |
|                |                                |                     |

## **Dimensions**