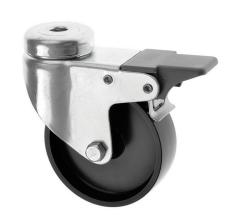

## 100mm M10 Bolt Hole Braked Castors Black Plastic Wheel

100-310-P/SWB

This 100mm light duty pressed steel swivel braked castor with 10mm bolt hole fitting and a black plastic wheel is suitable for a wide variety of light duty applications. The useful foot operated brake simultaneously brakes both the swivel head and the wheel. These bolt hole castors can be teamed up with tubular expanders for easy attachment into hollow tubular legs.